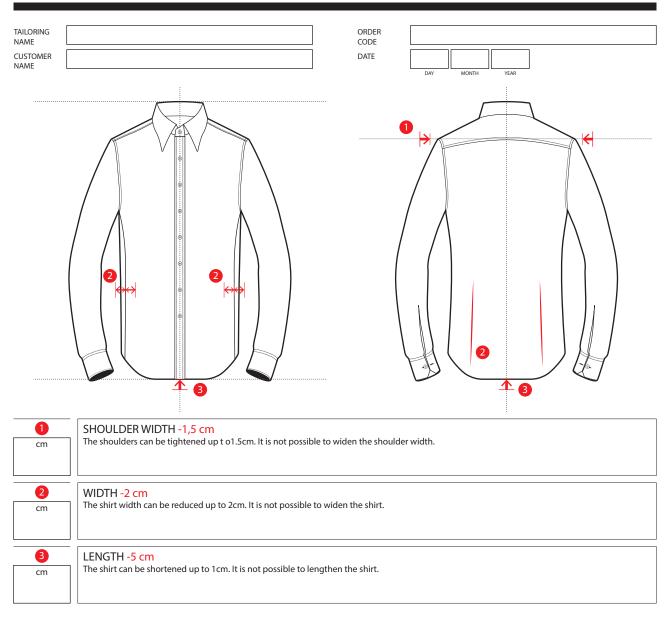

| _                 |                                                                                                                                                                                                                                                                                                                     |
|-------------------|---------------------------------------------------------------------------------------------------------------------------------------------------------------------------------------------------------------------------------------------------------------------------------------------------------------------|
| TAILORING<br>NAME | ORDER CODE                                                                                                                                                                                                                                                                                                          |
| CUSTOMER<br>NAME  | DATE                                                                                                                                                                                                                                                                                                                |
| NAME              | DAY MONTH YEAR                                                                                                                                                                                                                                                                                                      |
| 1<br>cm           | WAIST +3 cm/-5 cm  It is possible to widen/narrow the trousers above the crotch. Alterations to the upper part (above the pockets) are to be marked as "waist."  Alterations to the lower part (below the pockets) are to be marked as "gusset" It is possible to widen the waist up to 3cm. The maximum to tighten |
|                   | is up to where the rear pockets show.                                                                                                                                                                                                                                                                               |
| cm                | GUSSET +2 cm/-3 cm It is possible to widen/narrow the trousers above the crotch. Alterations to the upper part (above the pockets) are to be marked as "waist." Alterations to the lower part (below the pockets) are to be marked as "gusset." It is possible to widen the gusset up to 2cm.                       |
| cm                | LEG -2 cm/+1 cm It is possible to tighten the leg up to 2cm up to the crotch. It is possible to widen the leg up to 1cm.                                                                                                                                                                                            |
| cm                | TROUSER BOTTOMS +2 cm (1 cm per part)/-00 It is possible to widen the bottom of the trousers up to 2cm. There are no limits for tightening trousers. In this case you need to communicate the half-length, i.e. half the required change.                                                                           |
| 5<br>cm           | TROUSER LENGTH (WITHOUT TURN UPS) +3 cm/-00 It is possible to lengthen the trousers up to 4cm. There are no limits to shortening trousers.                                                                                                                                                                          |
| 6<br>cm           | TROUSER LENGTH (WITH TURN UPS) +1 cm/- ○ It is possible to lengthen the trousers up to 1cm (the turn up is reduced by 0.5cm). There are no limits to shortening trousers.                                                                                                                                           |
| cm                | LEG WIDTH +2 cm/-5 cm It is possible to widen by 1cm per part from the gusset to the bottom.                                                                                                                                                                                                                        |
| 8<br>cm           | CROTCH -1 cm This can be tightened by taking fabric from the rear part. This cannot be widened.                                                                                                                                                                                                                     |
| Note:             |                                                                                                                                                                                                                                                                                                                     |