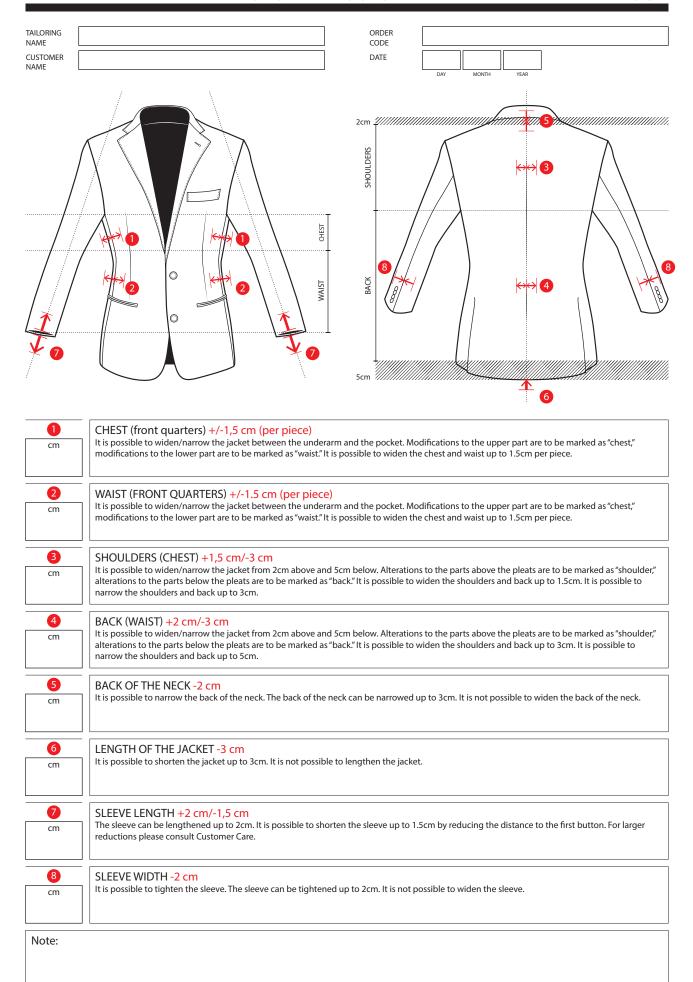

| _                 |                                                                                                                                                                                                                                                                                                                     |
|-------------------|---------------------------------------------------------------------------------------------------------------------------------------------------------------------------------------------------------------------------------------------------------------------------------------------------------------------|
| TAILORING<br>NAME | ORDER CODE                                                                                                                                                                                                                                                                                                          |
| CUSTOMER<br>NAME  | DATE                                                                                                                                                                                                                                                                                                                |
| NAME              | DAY MONTH YEAR                                                                                                                                                                                                                                                                                                      |
| 1<br>cm           | WAIST +3 cm/-5 cm  It is possible to widen/narrow the trousers above the crotch. Alterations to the upper part (above the pockets) are to be marked as "waist."  Alterations to the lower part (below the pockets) are to be marked as "gusset" It is possible to widen the waist up to 3cm. The maximum to tighten |
|                   | is up to where the rear pockets show.                                                                                                                                                                                                                                                                               |
| cm                | GUSSET +2 cm/-3 cm It is possible to widen/narrow the trousers above the crotch. Alterations to the upper part (above the pockets) are to be marked as "waist." Alterations to the lower part (below the pockets) are to be marked as "gusset." It is possible to widen the gusset up to 2cm.                       |
| cm                | LEG -2 cm/+1 cm It is possible to tighten the leg up to 2cm up to the crotch. It is possible to widen the leg up to 1cm.                                                                                                                                                                                            |
| cm                | TROUSER BOTTOMS +2 cm (1 cm per part)/-00 It is possible to widen the bottom of the trousers up to 2cm. There are no limits for tightening trousers. In this case you need to communicate the half-length, i.e. half the required change.                                                                           |
| 5<br>cm           | TROUSER LENGTH (WITHOUT TURN UPS) +3 cm/-00 It is possible to lengthen the trousers up to 4cm. There are no limits to shortening trousers.                                                                                                                                                                          |
| 6<br>cm           | TROUSER LENGTH (WITH TURN UPS) +1 cm/- ○ It is possible to lengthen the trousers up to 1cm (the turn up is reduced by 0.5cm). There are no limits to shortening trousers.                                                                                                                                           |
| cm                | LEG WIDTH +2 cm/-5 cm It is possible to widen by 1cm per part from the gusset to the bottom.                                                                                                                                                                                                                        |
| 8<br>cm           | CROTCH -1 cm This can be tightened by taking fabric from the rear part. This cannot be widened.                                                                                                                                                                                                                     |
| Note:             |                                                                                                                                                                                                                                                                                                                     |